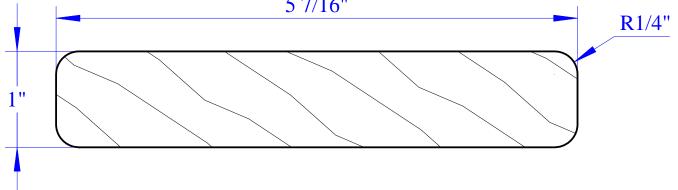

## 5/4 X 6 EASED EDGE TREATED DECKING

(dimensions: 1" net x 5-1/2" net)

| 546D10<br>546D12<br>546D12WT<br>546D14<br>546D16 | - #1 premium treated KDAT 10'<br>- #1 premium treated KDAT 12'<br>- #2 wet treated 12'<br>- #1 premium treated KDAT 14'<br>- #1 premium treated KDAT 16' |  |
|--------------------------------------------------|----------------------------------------------------------------------------------------------------------------------------------------------------------|--|
| 546D16                                           | - #1 premium treated KDAT 16'                                                                                                                            |  |
| 546D16WT                                         | - #2 wet treated 16'                                                                                                                                     |  |
|                                                  | 5 7/16"                                                                                                                                                  |  |